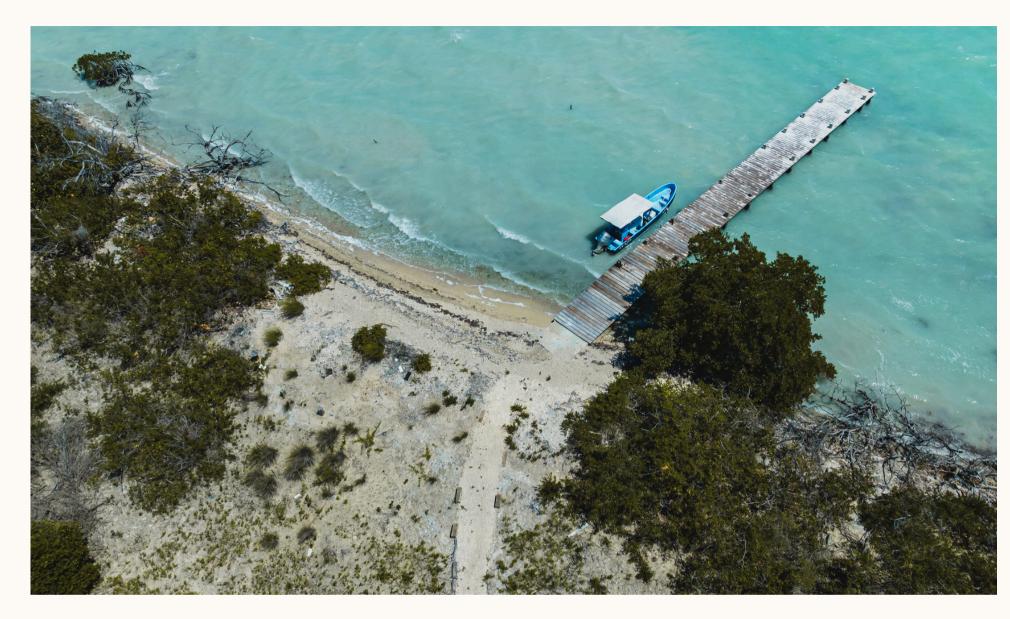

With no pre-existing construction, this island offers a unique opportunity for buyers to bring their vision to life and to have the freedom to design and build according to their needs. The island ensures effortless access and privacy with a dedicated helipad and a well-designed docking facility to accommodate a yacht.

## FEATURES

- Private island of 36,300 square meters
- Private sandy beaches
- Seller financing available
- Existing helicopter pad and docking facility for a yacht Construction subject to obtaining necessary permits • • Upcoming luxury hotel resort nearby (separate listing) • Proposed airport nearby (small planes/private jets) • High potential for value appreciation 30 miles from Belize City