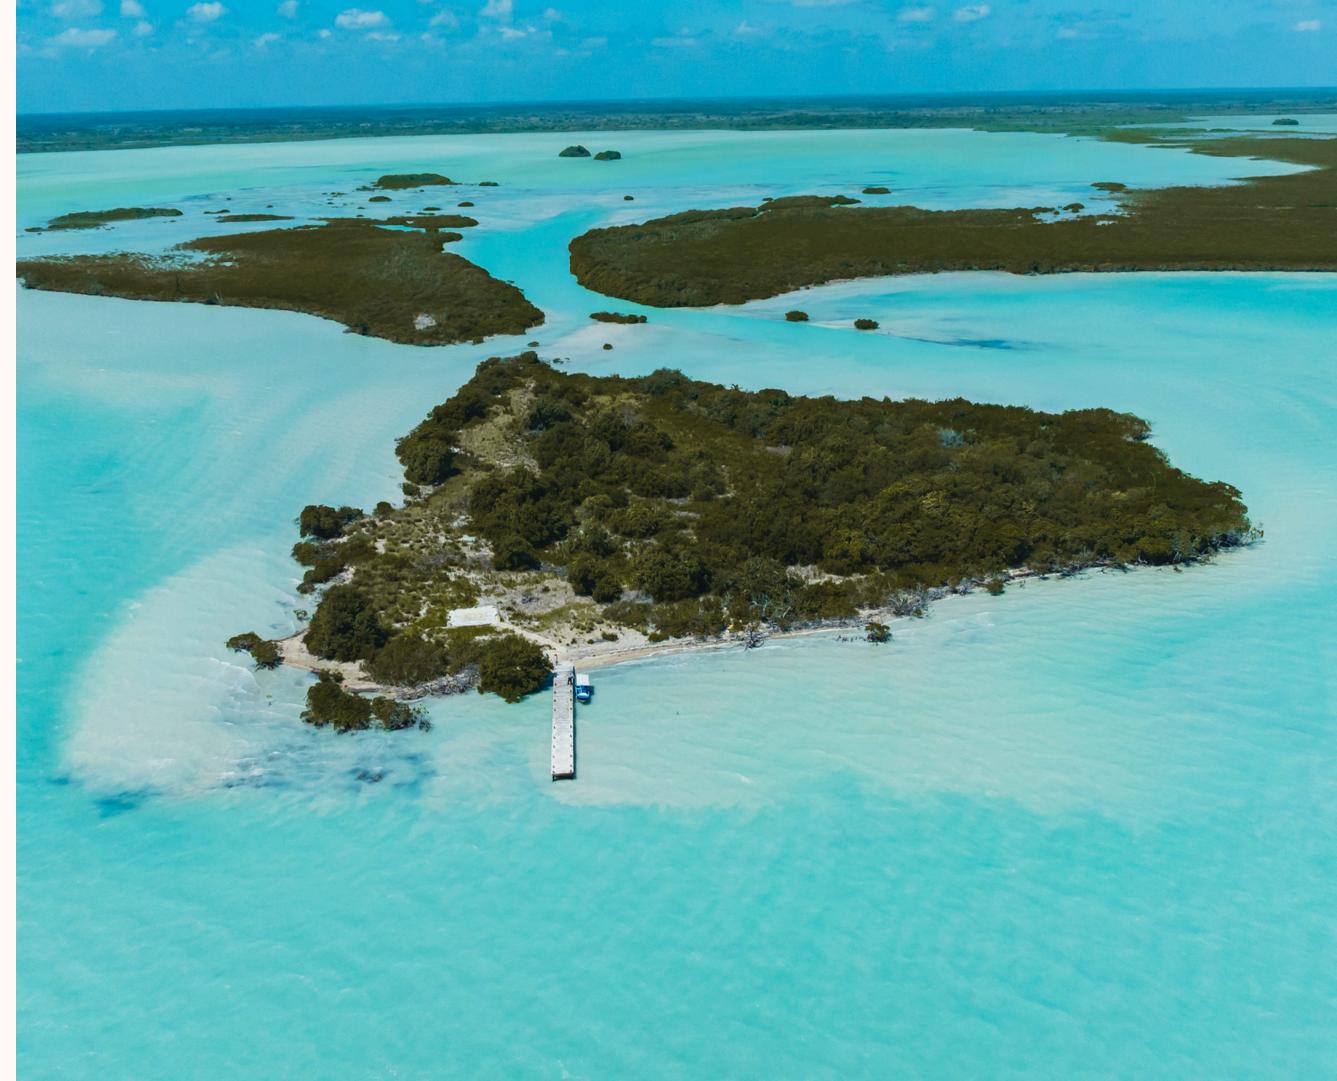

#### EXCLUSIVE PRIVATE ISLAND COROZAL DISTRICT, BELIZE

A rare and exceptional chance to own a pristine private island, a true hidden gem surrounded by crystal-clear waters, offering a sense of escape and a feeling beyond the ordinary.

With no pre-existing construction, this island offers a unique opportunity for buyers to bring their vision to life and to have the freedom to design and build according to their needs. The island ensures effortless access and privacy with a dedicated helipad and a well-designed docking facility to accommodate a yacht.

## FEATURES

- Private island of 36,300 square meters
- Private sandy beaches
- Seller financing available
- Existing helicopter pad and docking facility for a yacht Construction subject to obtaining necessary permits • • Upcoming luxury hotel resort nearby (separate listing) • Proposed airport nearby (small planes/private jets) • High potential for value appreciation 30 miles from Belize City