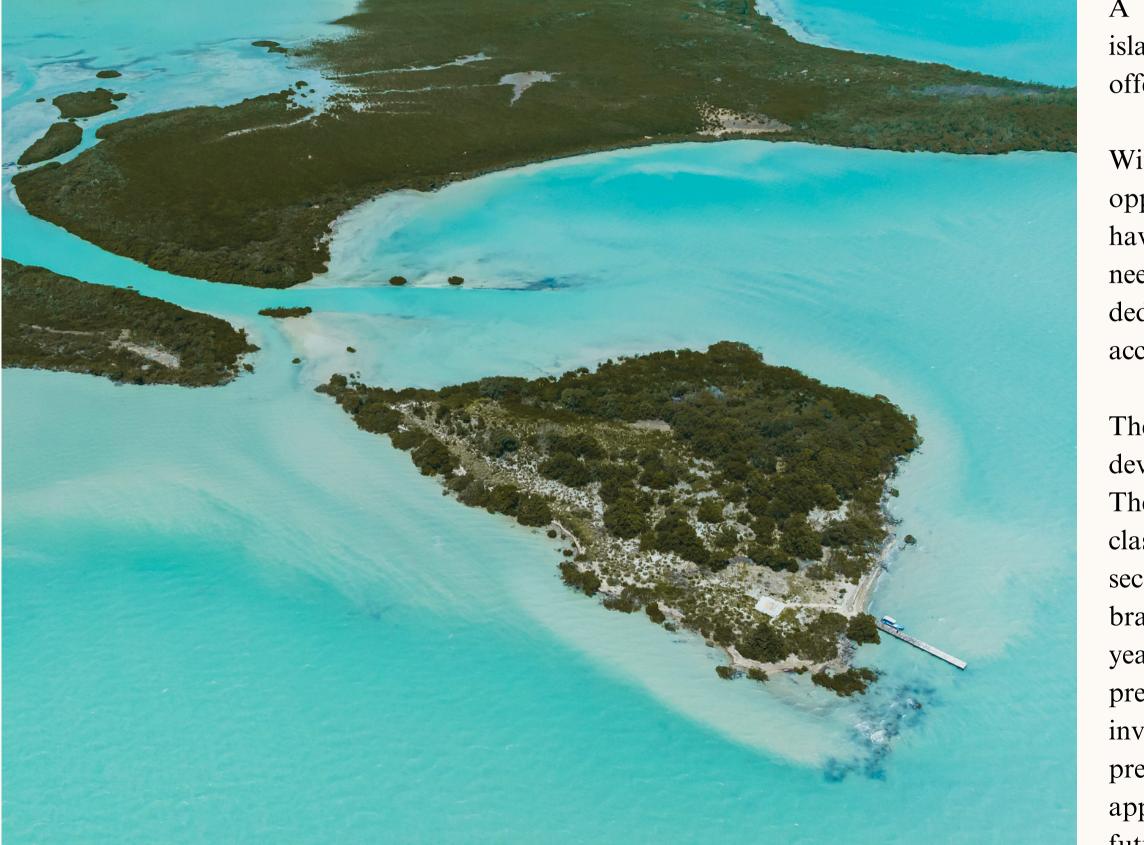

#### EXCLUSIVE PRIVATE ISLAND COROZAL DISTRICT, BELIZE

A rare and exceptional chance to own a pristine private island, a true hidden gem surrounded by crystal-clear waters, offering a sense of escape and a feeling beyond the ordinary.

With no pre-existing construction, this island offers a unique opportunity for buyers to bring their vision to life and to have the freedom to design and build according to their needs. The island ensures effortless access and privacy with a dedicated helipad and a well-designed docking facility to accommodate a yacht.

## FEATURES

- Private island of 36,300 square meters
- Private sandy beaches
- Seller financing available
- Existing helicopter pad and docking facility for a yacht Construction subject to obtaining necessary permits • • Upcoming luxury hotel resort nearby (separate listing) • Proposed airport nearby (small planes/private jets) • High potential for value appreciation 30 miles from Belize City