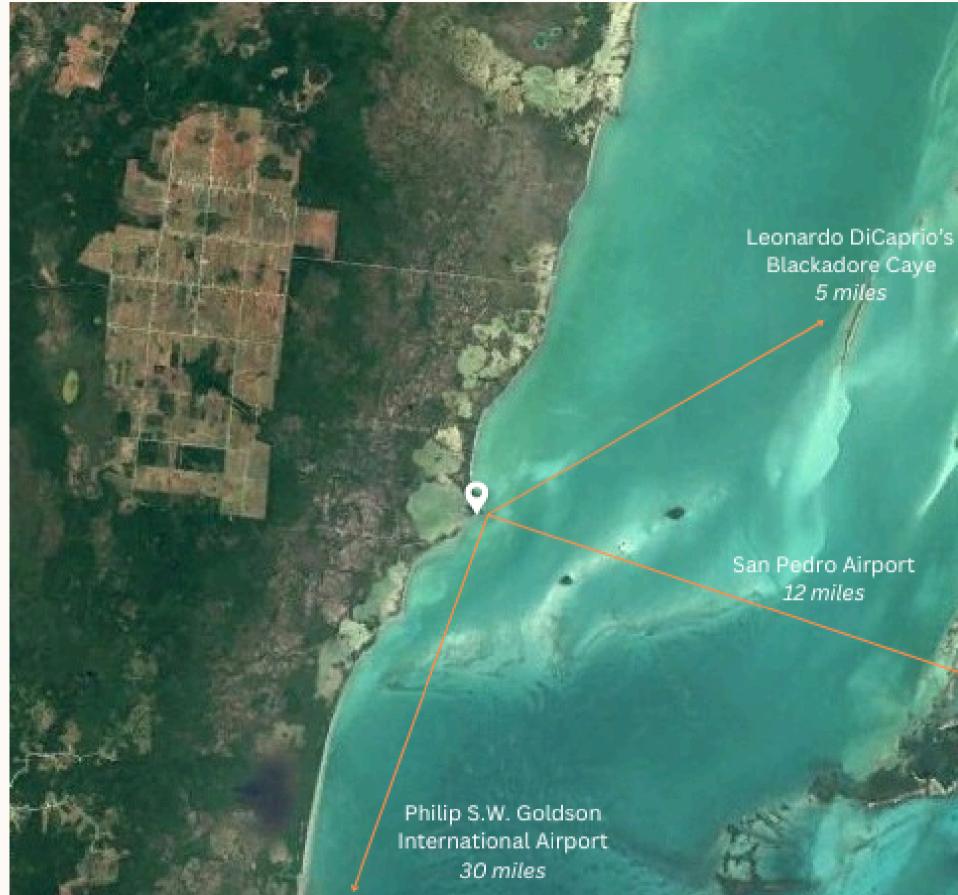

PRICE

\$1,490,000 USD SELLER FINANCING AVAILABLE

.....

TOTAL M2

36,300

.....

LOCATION

12 miles from San Pedro 30 miles from Belize City

## FEATURES

- Private island of 36,300 square meters
- Private sandy beaches
- Seller financing available
- Existing helicopter pad and docking facility for a yacht Construction subject to obtaining necessary permits • • Upcoming luxury hotel resort nearby (separate listing) • Proposed airport nearby (small planes/private jets) • High potential for value appreciation 30 miles from Belize City

- 12 miles to San Pedro Town